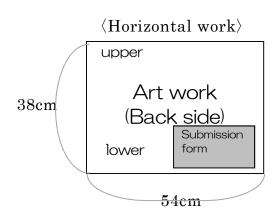

#### Paper size must be 54.0cm X 38.0cm.

Canvas size must not be larger than 53.0cm X 45.5cm.

Use of frames is discouraged.

#### <How to submit>

Please attach the submission form to the back of the work as shown in the figure below. If you are submitting paintings and/or drawings for more than one person (as a group), please also provide a list with the name of each artist. Compile and submit the work pieces stacked in the same order as listed.