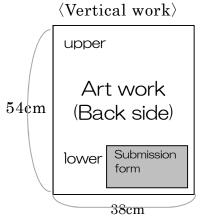

#### Paper size must be 54.0cm X 38.0cm.

Canvas size must not be larger than 53.0cm X 45.5cm.

Use of frames is discouraged.

#### <How to submit>

Please attach the submission form to the back of the work as shown in the figure below. If you are submitting paintings and/or drawings for more than one person (as a group), please also provide a list with the name of each artist. Compile and submit the work pieces stacked in the same order as listed.